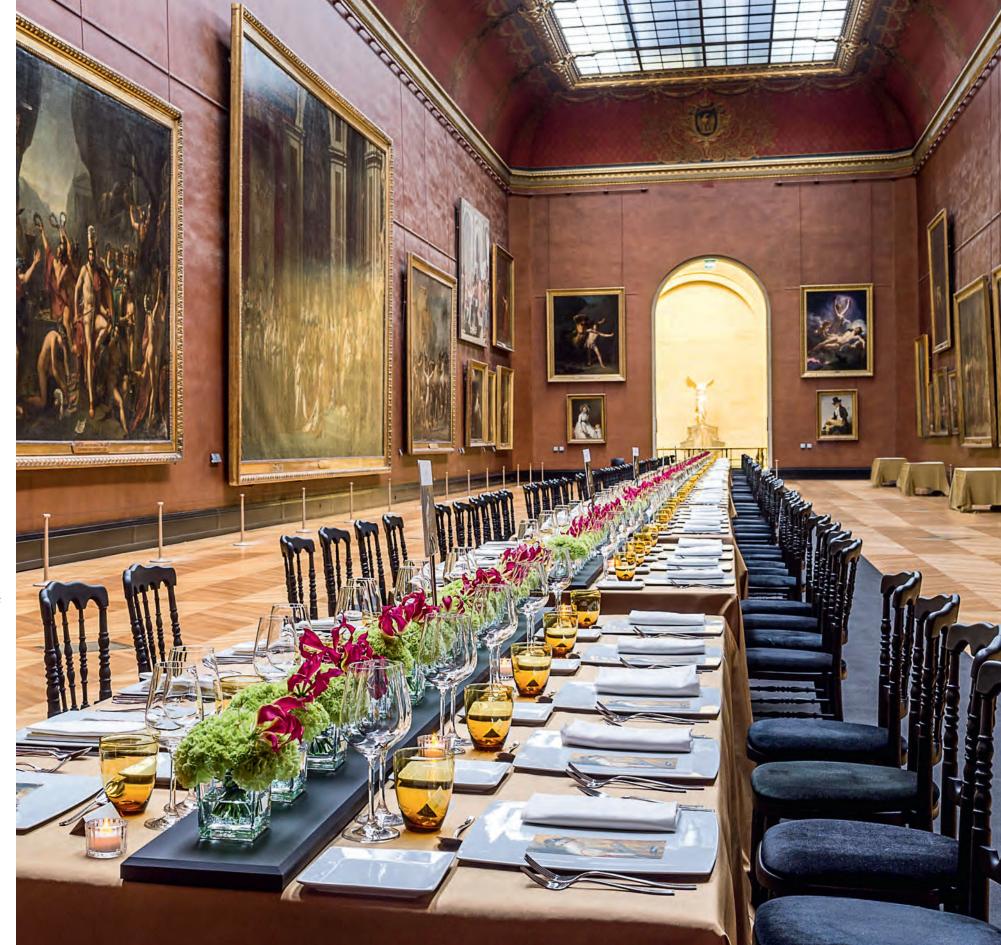

#### The Louvre Gala Dinner

The annual Louvre gala is a privileged opportunity for museum patrons and partners to dine at the heart of the Louvre collections.

Take advantage of priority reservations for tables or individual seats to invite your clients and partners for an exceptional evening in the company of the Louvre President-Director and museum curators.

### One or two individual seats at the Louvre Gala Dinner

To take part in the Louvre Gala Dinner, an exceptional event for museum patrons and partners, you can reserve one or two individual seats at no charge. A reservation fee will be charged for additional seats.