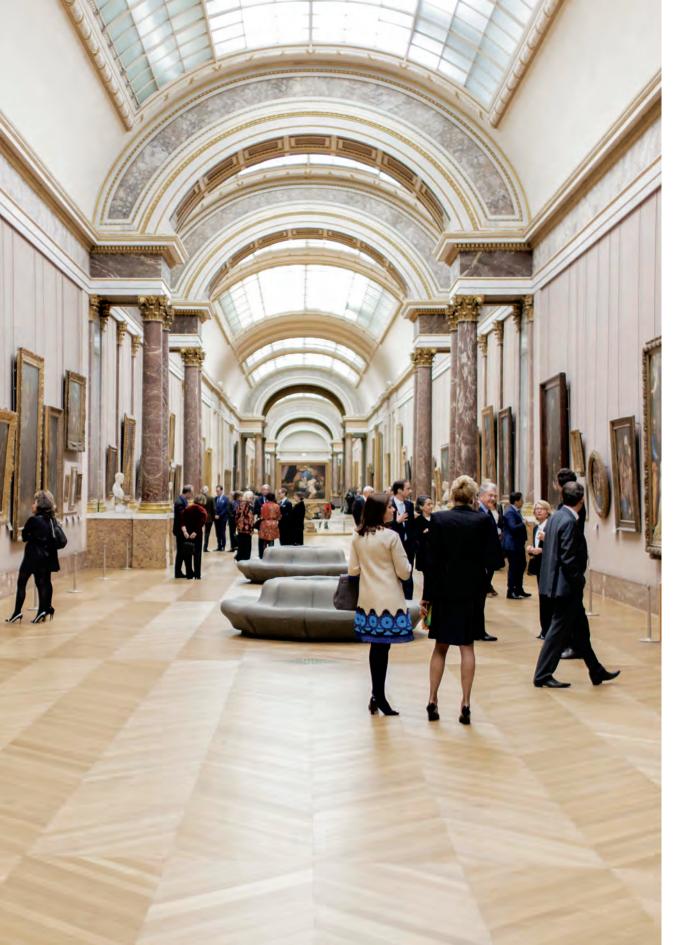

#### Premium tours

Discover or rediscover the Louvre collections with a 90-minute guided tour for a group of up to 10 people, on a day the museum is open to the public (every day except Tuesday).

#### Prestige tours

Enjoy a guided tour of the Louvre on a day the museum is open to the public (every day except Tuesday). Receive a personalised welcome in our VIP lounge prior to this 90-minute guided tour for a group of up to 10 people.

#### Photo credits

Cover: Denon wing, Mollien stairs © Musée du Louvre, dist. RMN-Grand Palais/O. Ouadah; Sully wing, ceiling of the Henri II antechamber, *The Birds* by Georges Braque (detail) © Musée du Louvre, dist. RMN-Grand Palais/O. Ouadah; Private tour in the Grande Galerie © E. Mercier; Rooms of the Department of Islamic Art © Musée du Louvre, dist. RMN-Grand Palais/P. Ruault; Sponsors' Diner 2017 © Artephoto/S. Olivier