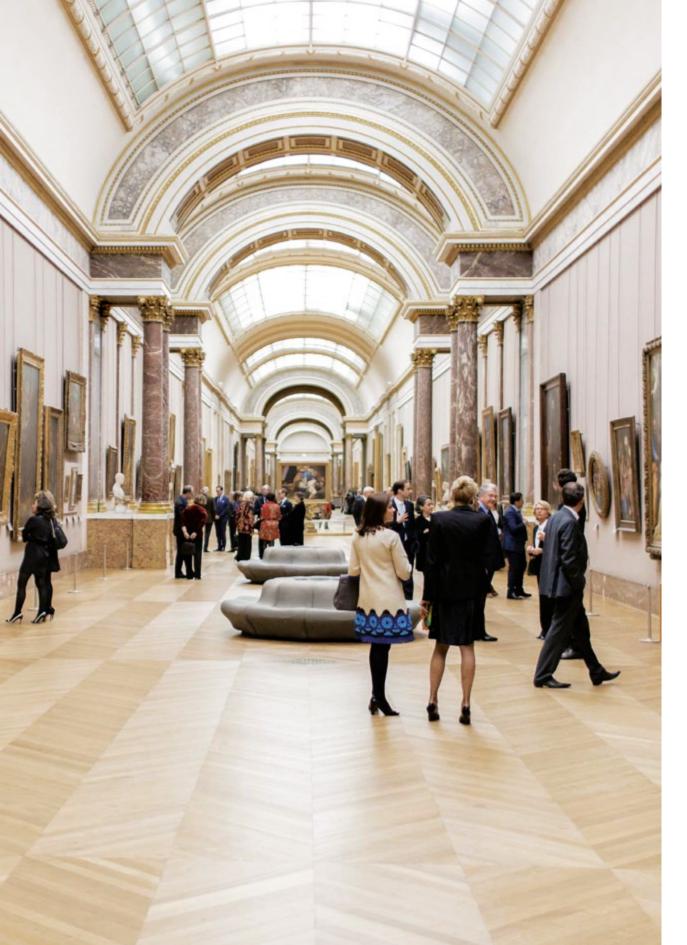

#### Premium tours

Discover or rediscover the Louvre collections with a 90-minute guided tour for a group of up to 10 people, on a day the museum is open to the public (every day except Tuesday).

#### Prestige tours

Enjoy a guided tour of the Louvre on a day the museum is open to the public (every day except Tuesday). Receive a personalised welcome in our sponsors' lounge prior to this 90-minute guided tour for a group of up to 10 people.