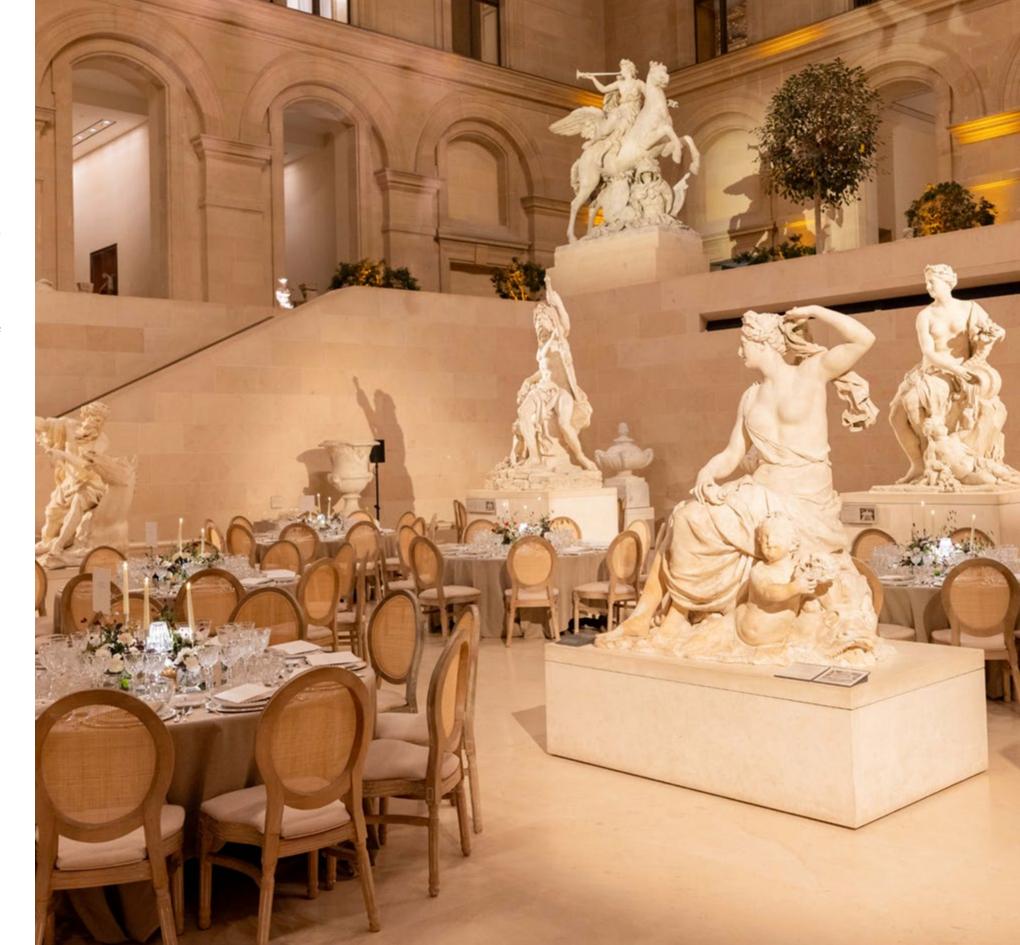

#### The Louvre Gala Dinner

The annual Louvre gala is a privileged opportunity for museum patrons and partners to dine at the heart of the Louvre collections.

Take advantage of priority reservations for tables or individual seats to invite your clients and partners for an exceptional evening in the company of the Louvre President-Director and museum curators.

# One or two individual seats at the Louvre Gala Dinner

To take part in the Louvre Gala Dinner, an exceptional event for museum patrons and partners, you can reserve one or two individual seats at no charge. A reservation fee will be charged for additional seats.