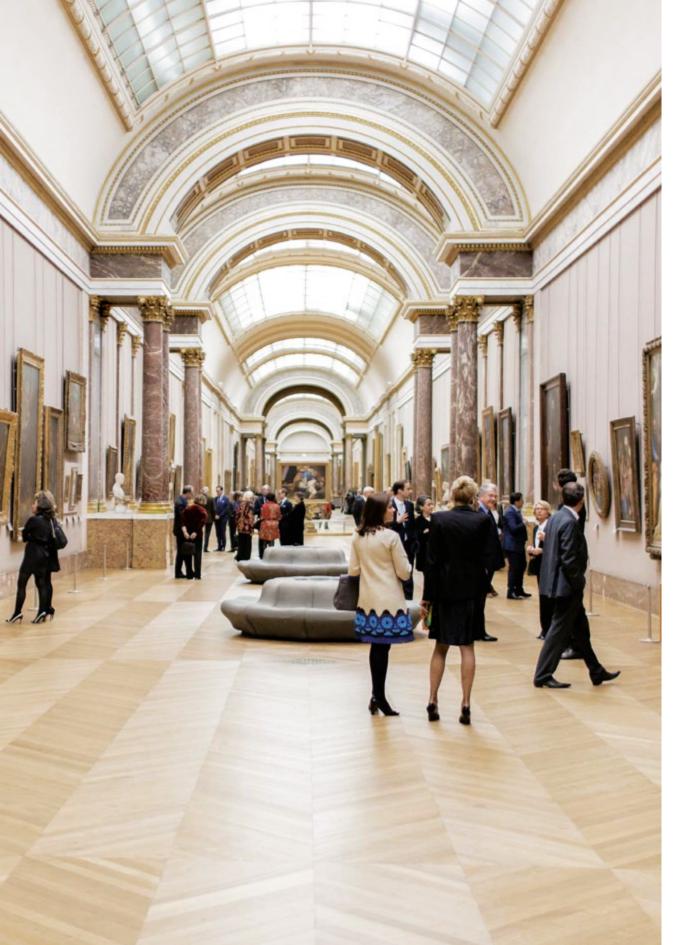

#### **Private tours for Circle members**

Three private evenings are hosted by museum staff each year for the Louvre Corporate Circle, providing excellent opportunities to (re)discover the collections in ideal conditions with your clients, partners and employees, and meet other members of the Circle in a friendly setting.

#### Premium tours

Discover or rediscover the Louvre collections with a 90-minute guided tour for a group of up to 10 people, on a day the museum is open to the public (every day except Tuesday).

#### Prestige tours

Enjoy a guided tour of the Louvre on a day the museum is open to the public (every day except Tuesday). Receive a personalised welcome in our sponsors' lounge prior to this 90-minute guided tour for a group of up to 10 people.