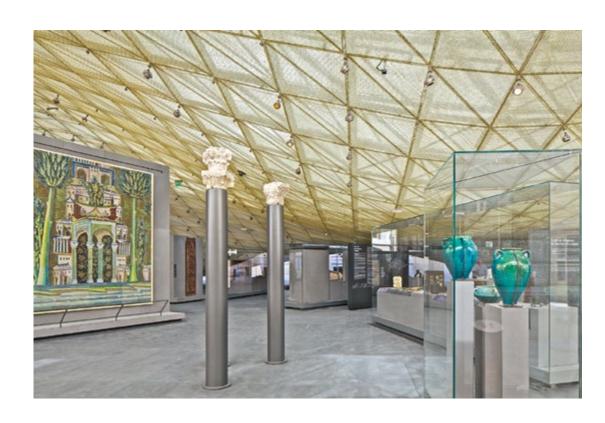

#### **Private tours for Circle members**

Three private evenings are hosted by museum staff each year for the Louvre Corporate Circle, providing excellent opportunities to (re)discover the collections in ideal conditions with your clients, partners and employees, and meet other members of the Circle in a friendly setting.

#### Premium tours

Discover or rediscover the Louvre collections with a 90-minute guided tour for a group of up to 10 people, on a day the museum is open to the public (every day except Tuesday).

#### Prestige tours

Enjoy a guided tour of the Louvre on a day the museum is open to the public (every day except Tuesday). Receive a personalised welcome in our sponsors' lounge prior to this 90-minute guided tour for a group of up to 10 people.