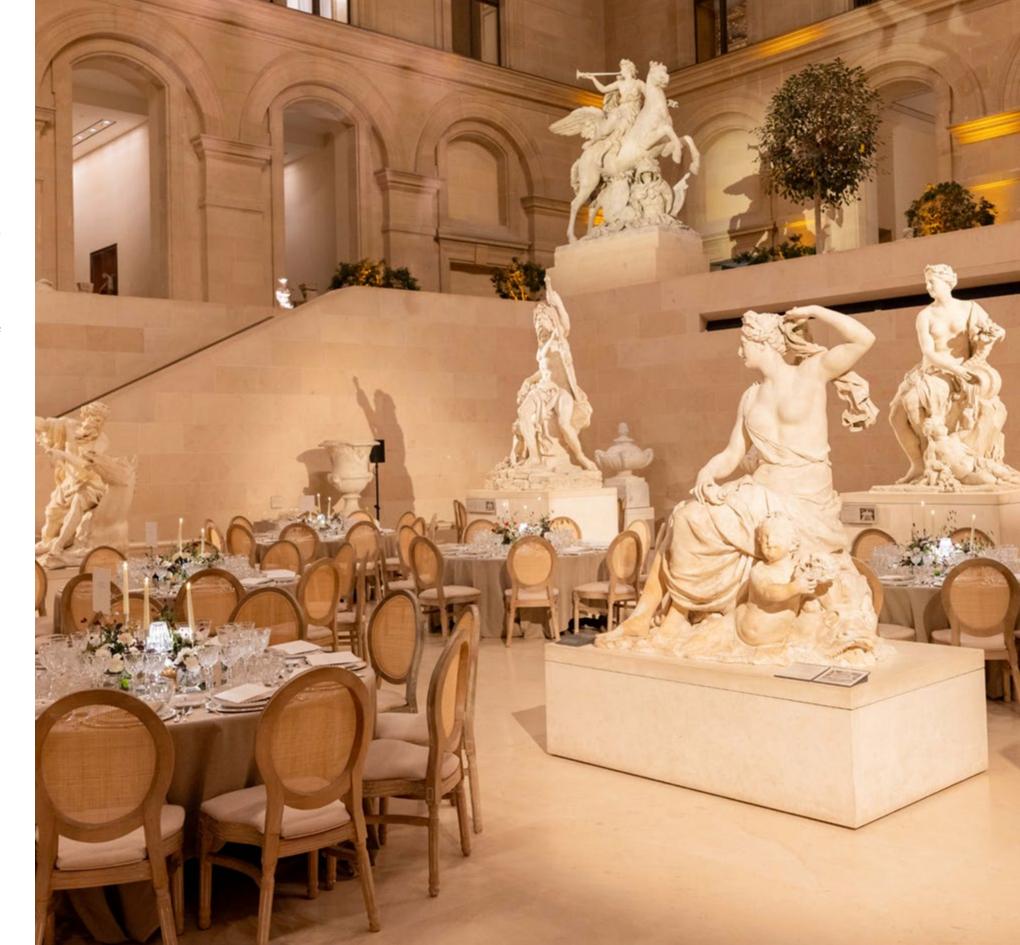

#### The Louvre Gala Dinner

The annual Louvre gala is a privileged opportunity for museum patrons and partners to dine at the heart of the Louvre collections.

Take advantage of priority reservations for tables or individual seats to invite your clients and partners for an exceptional evening in the company of the Louvre President-Director and museum curators.

### One or two individual seats at the Louvre Gala Dinner

To take part in the Louvre Gala Dinner, an exceptional event for museum patrons and partners, you can reserve one or two individual seats at no charge. A reservation fee will be charged for additional seats.