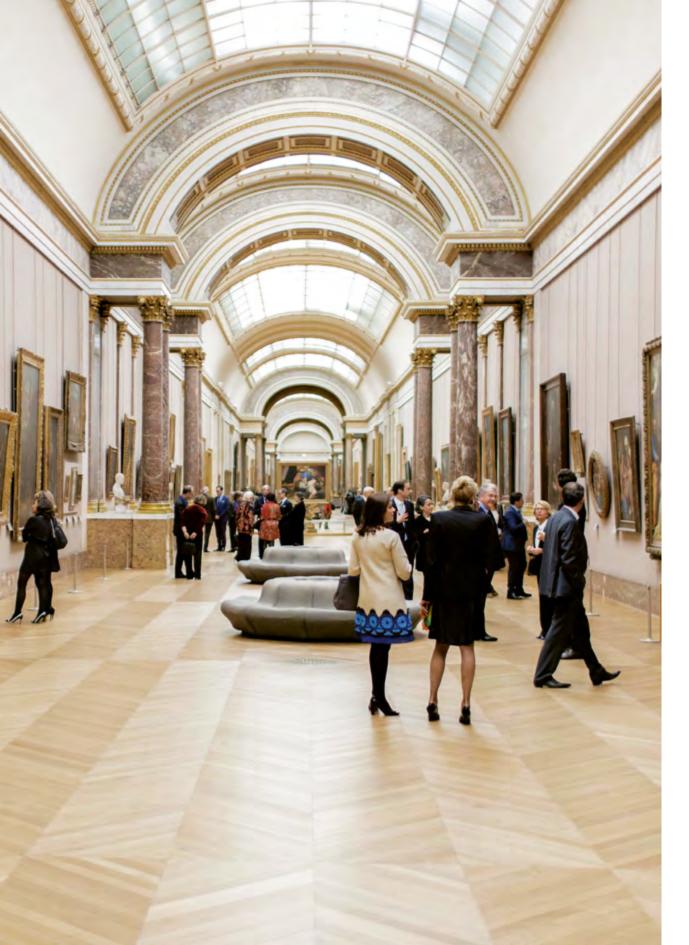

#### **Private tours for Circle members**

Three private evenings are hosted by museum staff each year for the Louvre Corporate Circle, providing excellent opportunities to (re)discover the collections in ideal conditions with your clients, partners and employees, and meet other members of the Circle in a friendly setting.

#### Premium tours

Discover or rediscover the Louvre collections with a 90-minute guided tour for a group of up to 10 people, on a day the museum is open to the public (every day except Tuesday).

#### Prestige tours

Enjoy a guided tour of the Louvre on a day the museum is open to the public (every day except Tuesday). Receive a personalised welcome in our sponsors' lounge prior to this 90-minute guided tour for a group of up to 10 people.