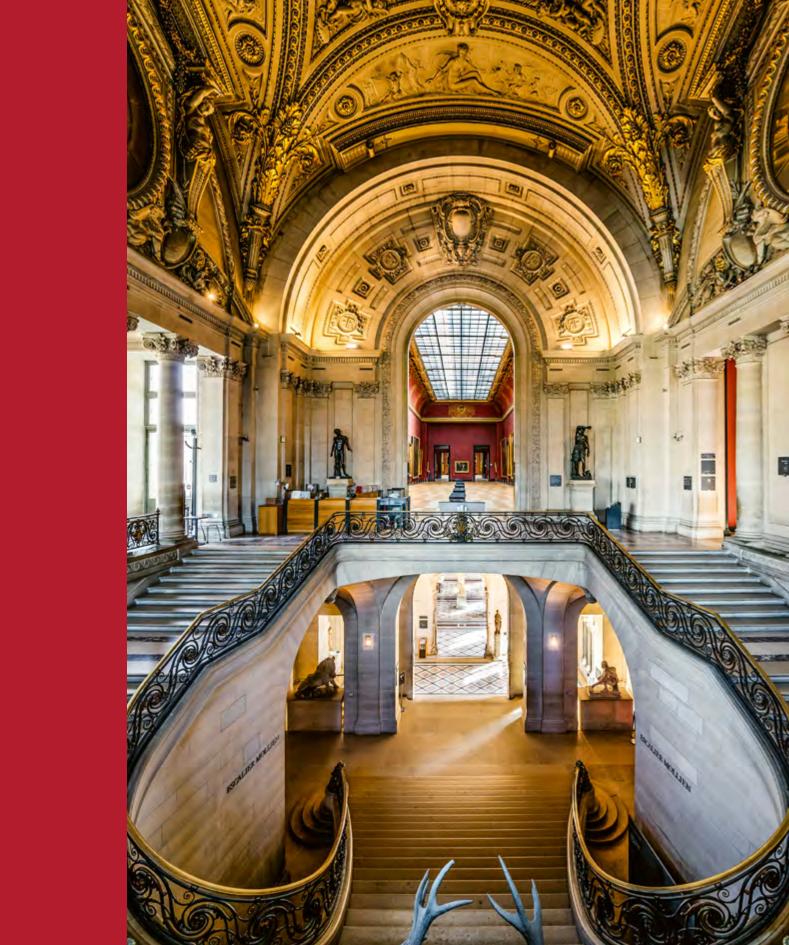

#### **Private tours for Circle members**

Three private evenings are hosted by museum staff each year for the Louvre Corporate Circle, providing excellent opportunities to (re)discover the collections in ideal conditions with your clients, partners and employees, and meet other members of the Circle in a friendly setting.

#### Premium tours

Discover or rediscover the Louvre collections with a 90-minute guided tour for a group of up to 10 people, on a day the museum is open to the public (every day except Tuesday).

#### Prestige tours

Enjoy a guided tour of the Louvre on a day the museum is open to the public (every day except Tuesday). Receive a personalised welcome in our sponsors' lounge prior to this 90-minute guided tour for a group of up to 10 people.

#### Private tours on days the museum is closed

On Tuesdays, the day the museum is closed to the public, discover the Musée du Louvre under exceptional conditions. In groups of up to 10 people, experience a magical moment with a 90-minute tour of the Louvre just for you.