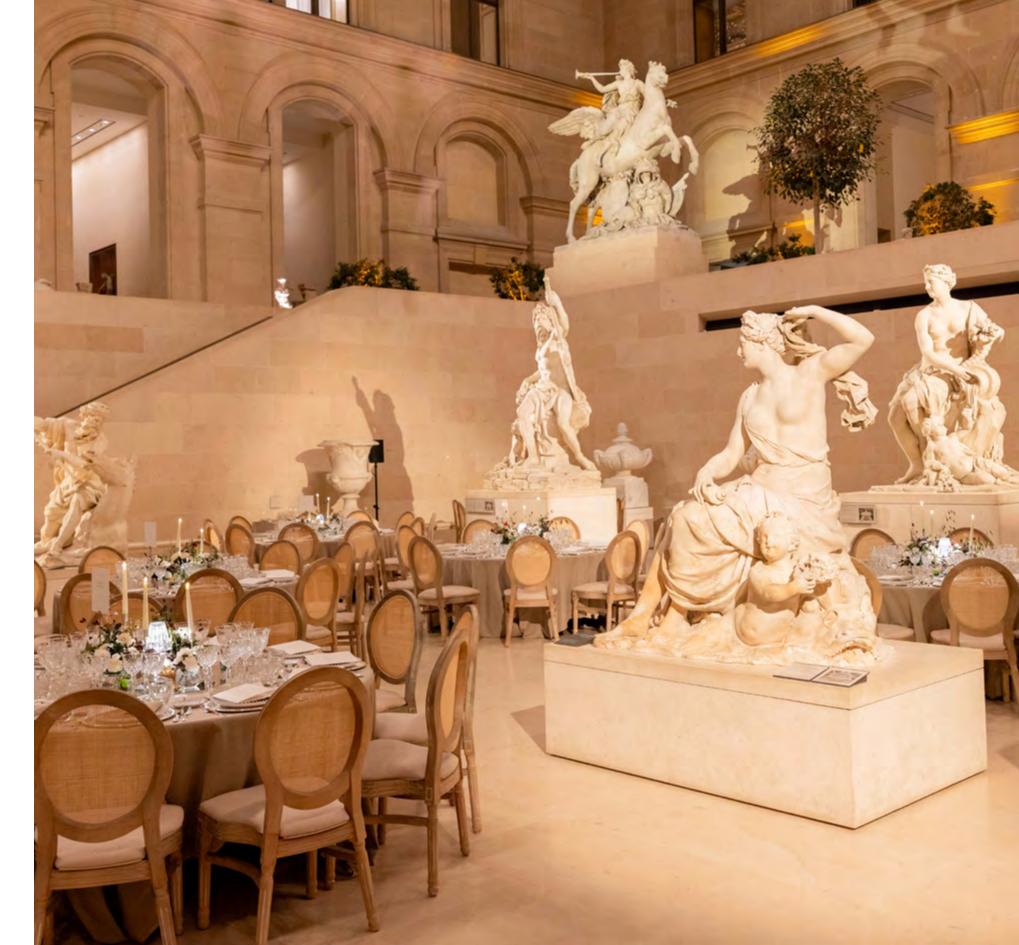

#### The Louvre Gala Dinner

The annual Louvre gala is a privileged opportunity for museum patrons and partners to dine at the heart of the Louvre collections.

Take advantage of priority reservations for tables or individual seats to invite your clients and partners for an exceptional evening in the company of the Louvre President-Director and museum curators.

#### One or two individual seats at the Louvre Gala Dinner

To take part in the Louvre Gala Dinner, an exceptional event for museum patrons and partners, you can reserve one or two individual seats at no charge. A reservation fee will be charged for additional seats.