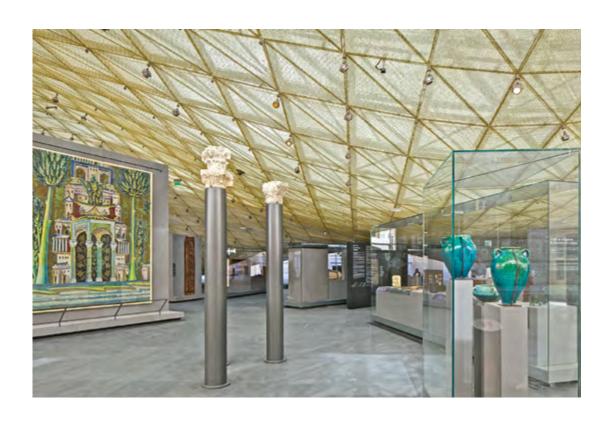

#### Premium tours

Discover or rediscover the Louvre collections with a 90-minute guided tour for a group of up to 10 people, on a day the museum is open to the public (every day except Tuesday).

#### Prestige tours

Enjoy a guided tour of the Louvre on a day the museum is open to the public (every day except Tuesday). Receive a personalised welcome in our sponsors' lounge prior to this 90-minute guided tour for a group of up to 10 people.

#### Private tours on days the museum is closed

On Tuesdays, the day the museum is closed to the public, discover the Musée du Louvre under exceptional conditions. In groups of up to 10 people, experience a magical moment with a 90-minute tour of the Louvre just for you.